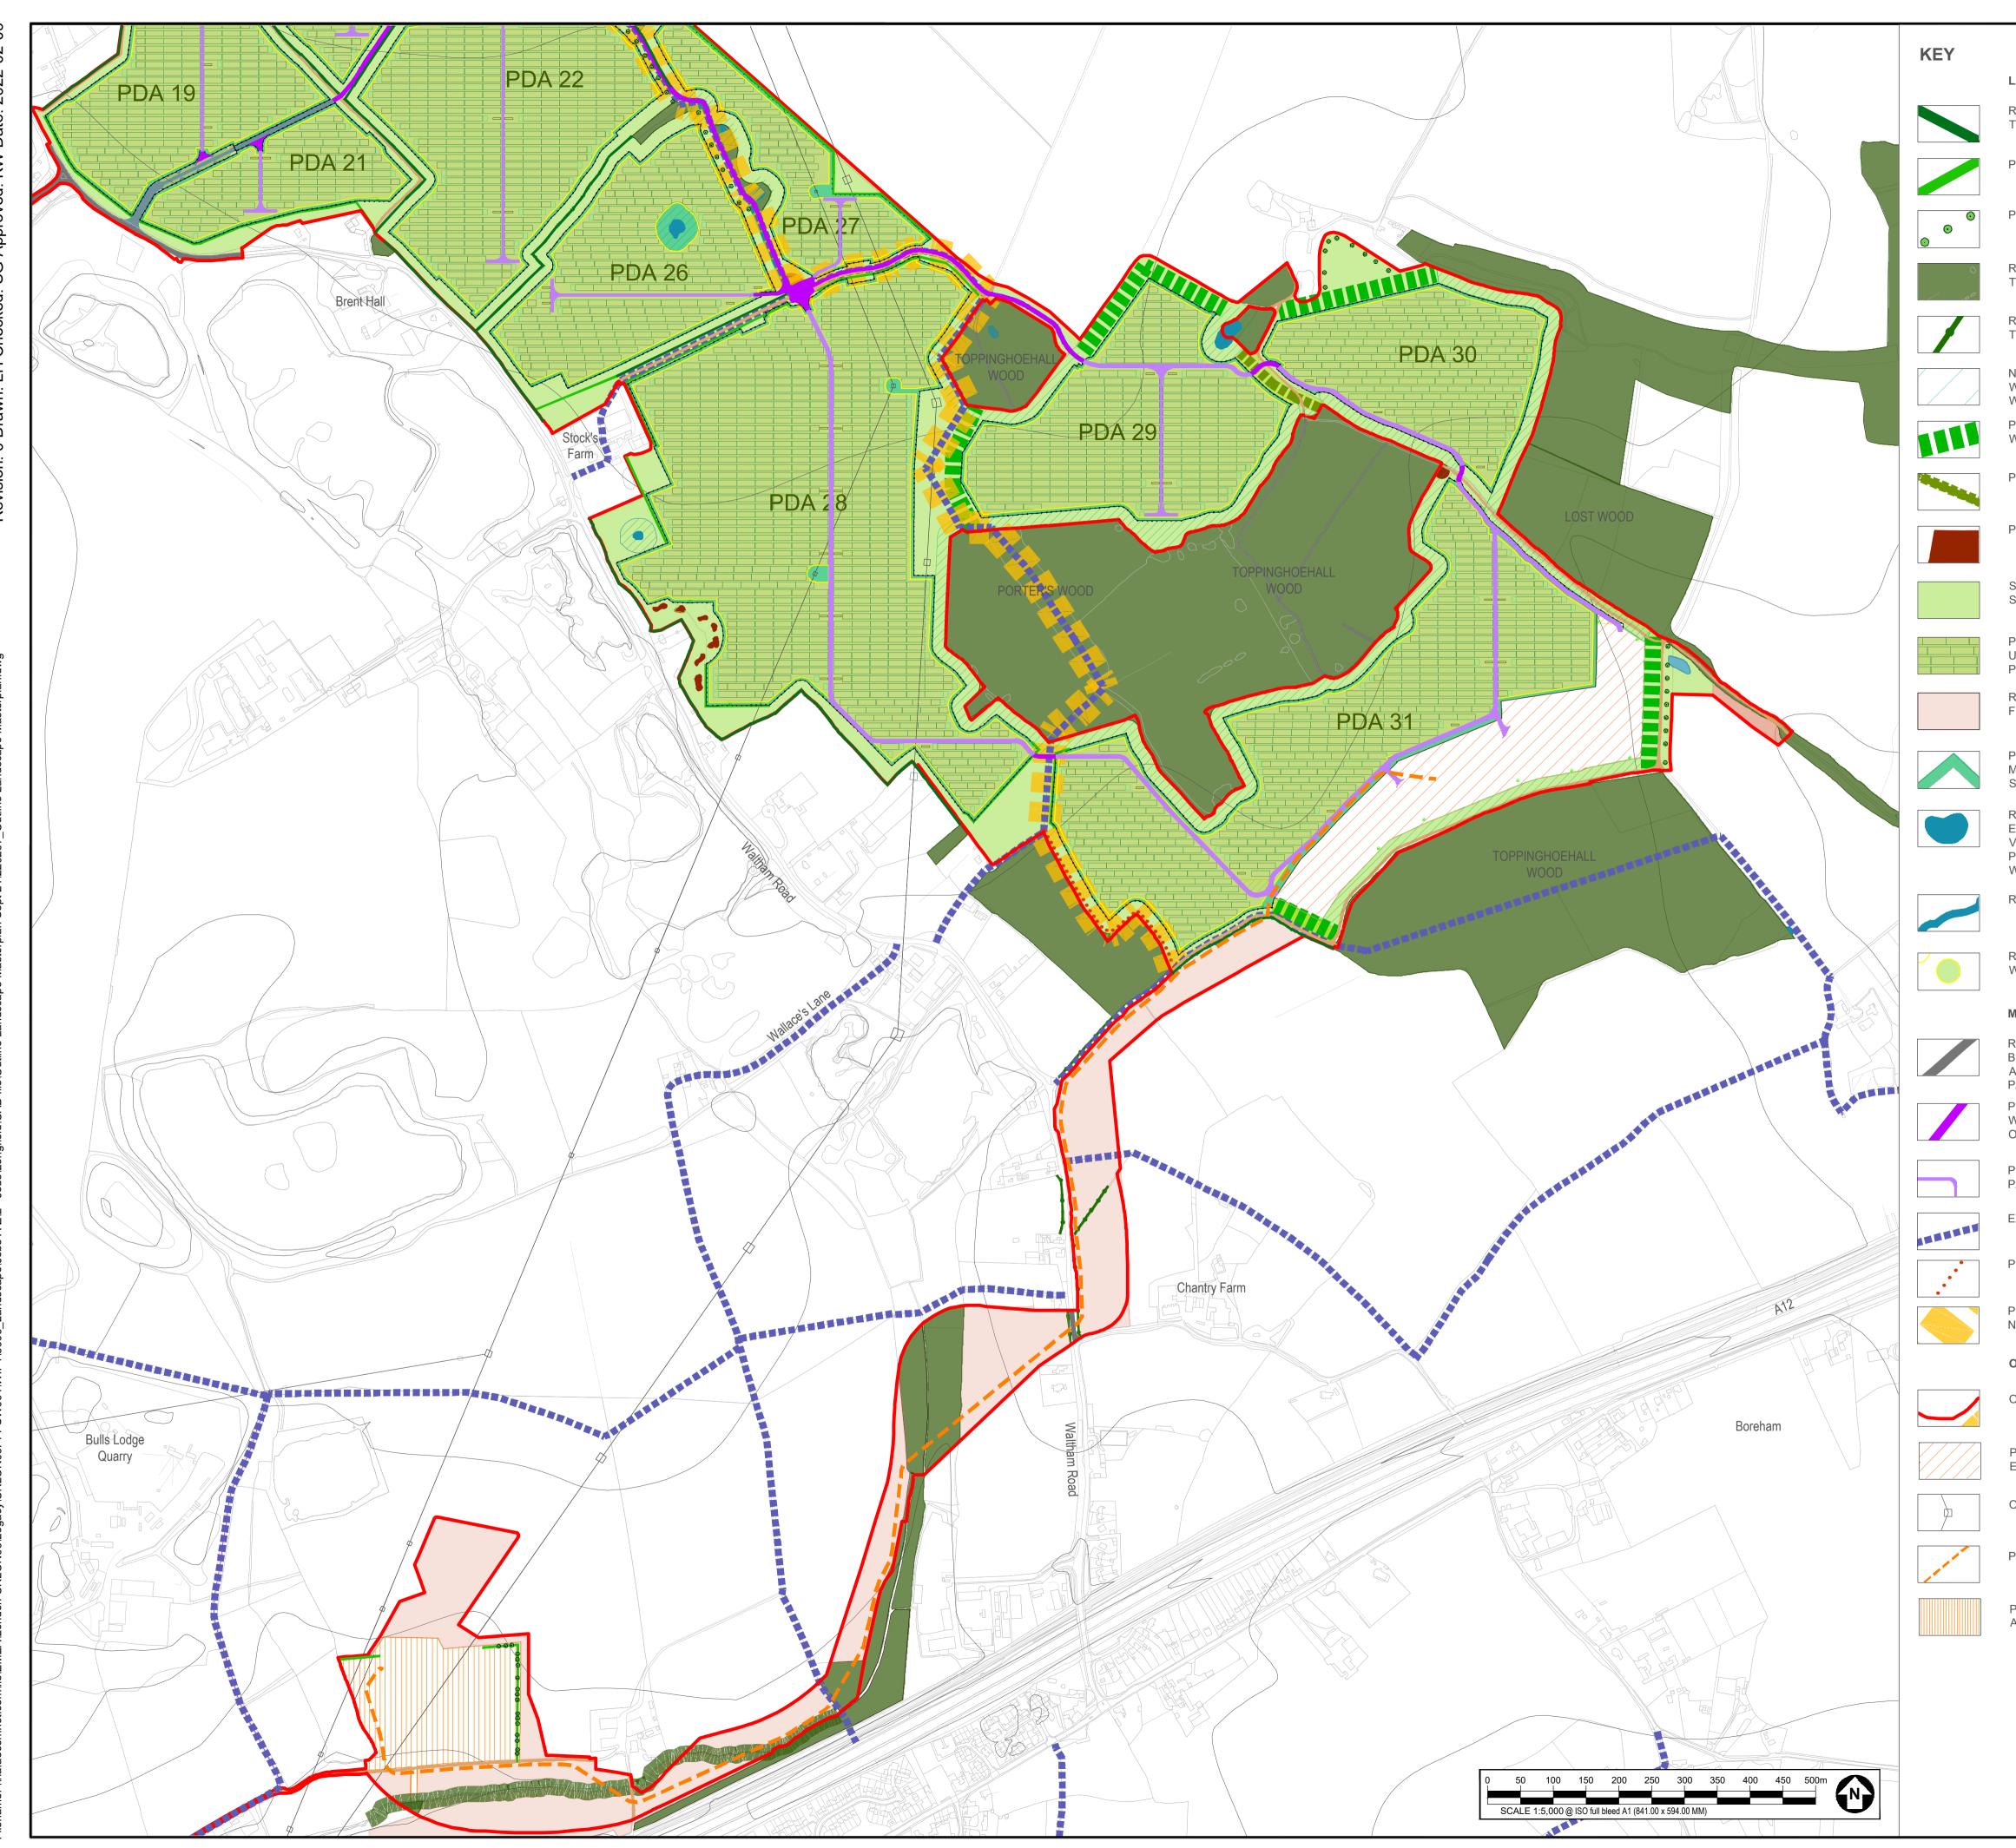

#### FIGURE NUMBER

LANDSCAPE ELEMENTS:

RETAINED EXISTING HEDGEROW WITH TREES TO BE 'GAPPED UP'.

PROPOSED HEDGEROW WITH TREES.

PROPOSED INDIVIDUAL TREES.

RETAINED EXISTING WOODLAND AND TREE GROUPS.

RETAINED EXISTING HEDGEROW WITH TREES.

NATURAL REGENERATION BUFFER TO WOODLAND AND POND EDGES -15-25M WIDE.

PROPOSED WOODLAND BUFFER -WIDTH 25M.

PROPOSED TREE BELT - WIDTH 10-15M.

PROPOSED SCRUB.

SET ASIDE LAND - PROPOSED SPECIES-RICH GRASSLAND.

PROPOSED SPECIES RICH GRASSLAND UNDER PHOTOVOLTAIC (PV) SOLAR PANELS.

RETAINED EXISTING AGRICULTURAL FIELD.

PROPOSED SPECIES-RICH GRASSLAND MOWN STRIP BETWEEN FENCE AND SOLAR PANELS.

RETAINED EXISTING PONDS TO BE ENHANCED WITH REMEDIAL VEGETATION CLEARANCE AND PROPOSED BANKSIDE GRASSLAND WITHIN 10M WIDE BUFFER.

RIVER TER.

RETAINED EXISTING INDIVIDUAL TREES WITHIN 15M BUFFER.

MOVEMENT AND ACCESS:

RETAINED EXISTING FARM TRACK TO BE ENHANCED - WIDTH 3-3.5M WITH ALLOWANCE FOR OVER-RUN AND PASSING POINTS.

PROPOSED CONSTRUCTION ACCESS -WIDTH 3-3.5M WITH ALLOWANCE FOR OVER-RUN AND PASSING POINTS.

PROPOSED ACCESS TRACKS TO PV PANELS.

EXISTING PUBLIC RIGHT OF WAY.

PROPOSED PERMISSIVE PATH.

PROPOSED GREENWAY, RUNNING NORTH-SOUTH.

OTHER:

ORDER LIMITS.

PROPOSED LOCATION OF BATTERY ENERGY STORAGE SYSTEM (BESS).

OVERHEAD POWERLINE AND PYLON.

PROPOSED CABLE ROUTE.

PROPOSED BULL'S LODGE EXTENSION AREA.

LONGFIELD SOLAR FARM

#### FIGURE TITLE

Outline Landscape Masterplan Sheet B