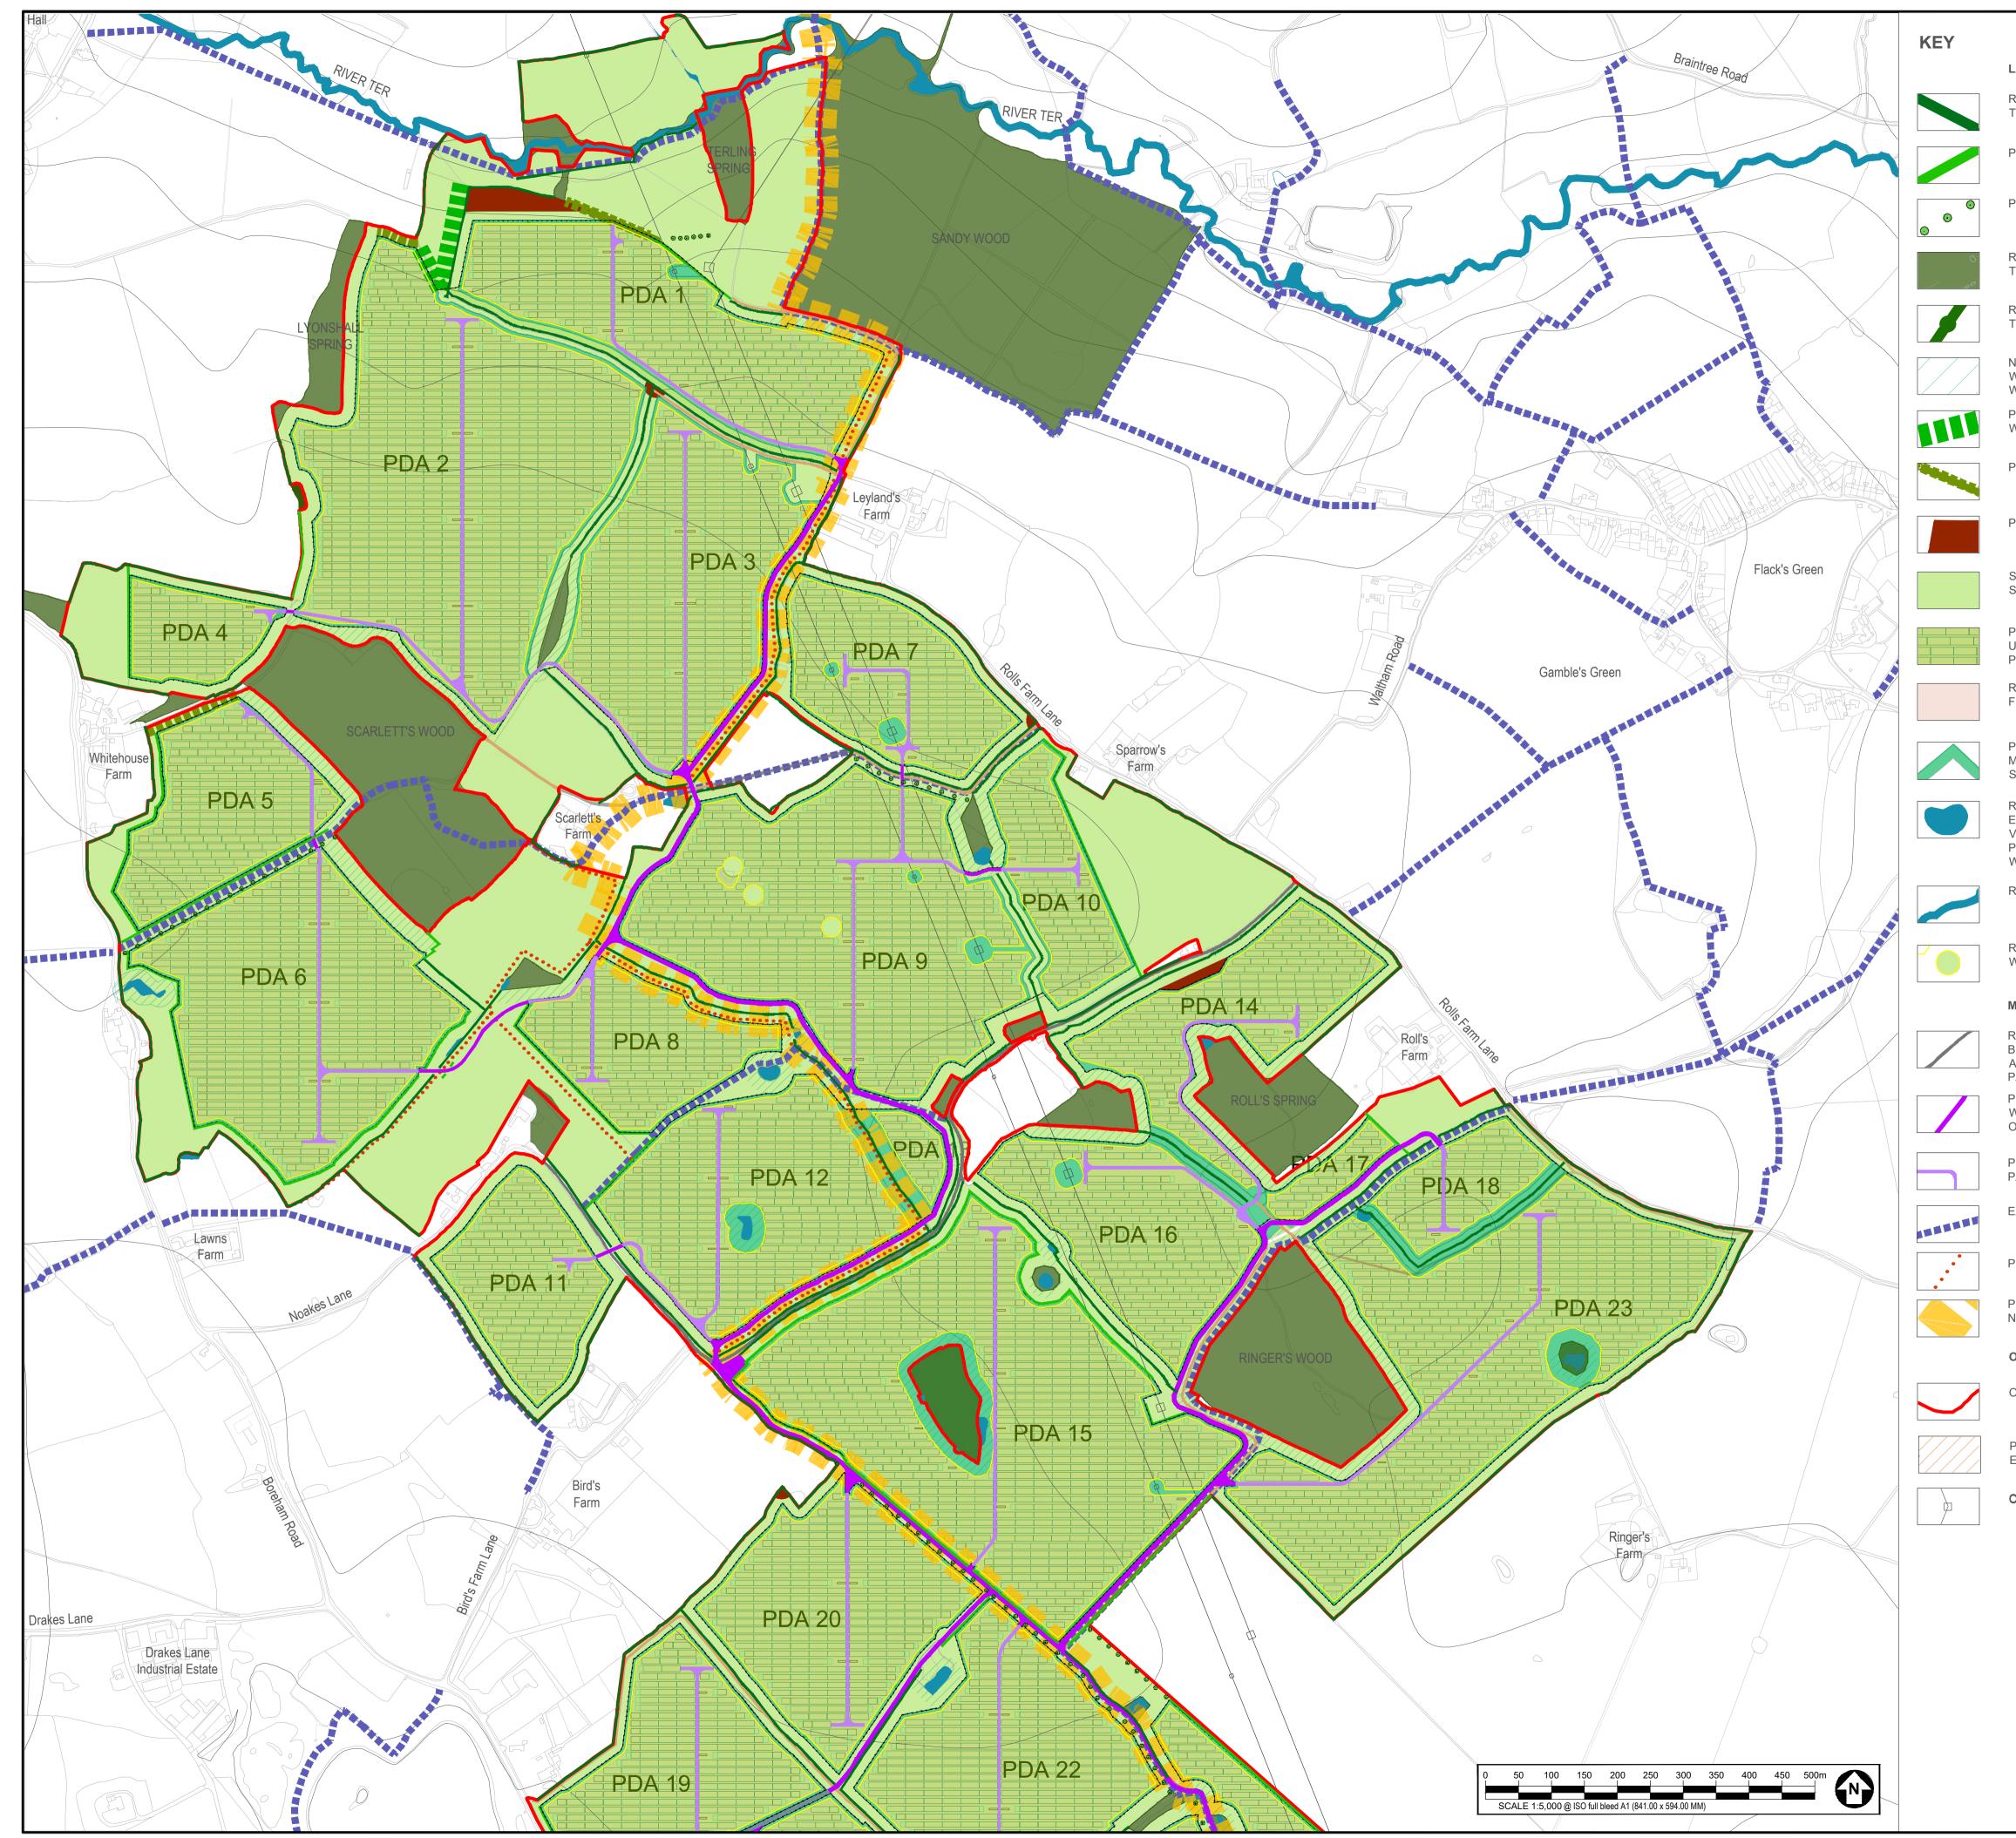

Χ

SG

0

Ŷ

LANDSCAPE ELEMENTS:

RETAINED EXISTING HEDGEROW WITH TREES TO BE 'GAPPED UP'.

PROPOSED HEDGEROW WITH TREES.

PROPOSED INDIVIDUAL TREES.

RETAINED EXISTING WOODLAND AND TREE GROUPS.

RETAINED EXISTING HEDGEROW WITH TREES.

NATURAL REGENERATION BUFFER TO WOODLAND AND POND EDGES -15-25M WIDE.

PROPOSED WOODLAND BUFFER -WIDTH 25M.

PROPOSED TREE BELT - WIDTH 10-15M.

PROPOSED SCRUB.

SET ASIDE LAND - PROPOSED SPECIES-RICH GRASSLAND.

PROPOSED SPECIES RICH GRASSLAND UNDER PHOTOVOLTAIC (PV) SOLAR PANELS.

RETAINED EXISTING AGRICULTURAL FIELD.

PROPOSED SPECIES-RICH GRASSLAND MOWN STRIP BETWEEN FENCE AND SOLAR PANELS.

RETAINED EXISTING PONDS TO BE ENHANCED WITH REMEDIAL VEGETATION CLEARANCE AND PROPOSED BANKSIDE GRASSLAND WITHIN 10M WIDE BUFFER.

RIVER TER.

RETAINED EXISTING INDIVIDUAL TREES WITHIN 15M BUFFER.

MOVEMENT AND ACCESS:

RETAINED EXISTING FARM TRACK TO BE ENHANCED - WIDTH 3-3.5M WITH ALLOWANCE FOR OVER-RUN AND PASSING POINTS.

PROPOSED CONSTRUCTION ACCESS -WIDTH 3-3.5M WITH ALLOWANCE FOR OVER-RUN AND PASSING POINTS.

PROPOSED ACCESS TRACKS TO PV PANELS.

EXISTING PUBLIC RIGHT OF WAY.

PROPOSED PERMISSIVE PATH.

PROPOSED GREENWAY, RUNNING NORTH-SOUTH.

OTHER:

ORDER LIMITS.

PROPOSED LOCATION OF BATTERY ENERGY STORAGE SYSTEM (BESS).

OVERHEAD POWERLINE AND PYLON.

#### FIGURE TITLE

Outline Landscape Masterplan Sheet A